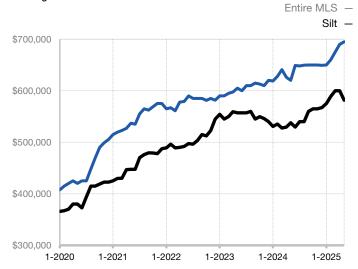

| 0.0%         | 98.3%        |                                      |  |
| Days on Market Until Sale       | 0    | 0    |                                      | 0            | 47           |                                      |  |
| Inventory of Homes for Sale     | 2    | 3    | + 50.0%                              |              |              |                                      |  |
| Months Supply of Inventory      | 1.7  | 1.9  | + 11.8%                              |              |              |                                      |  |

<sup>\*</sup> Does not account for seller concessions and/or down payment assistance. | Activity for one month can sometimes look extreme due to small sample size.

## **Median Sales Price - Single Family**

Rolling 12-Month Calculation



## Median Sales Price - Townhouse-Condo

Rolling 12-Month Calculation