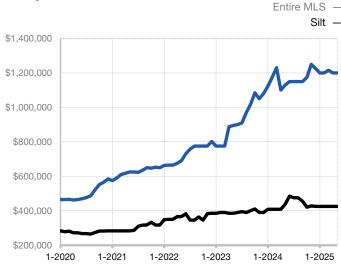

|  |
| Days on Market Until Sale       | 0    | 0    |                                      | 0            | 47           |                                      |  |
| Inventory of Homes for Sale     | 2    | 3    | + 50.0%                              |              |              |                                      |  |
| Months Supply of Inventory      | 1.7  | 1.9  | + 11.8%                              |              |              |                                      |  |

<sup>\*</sup> Does not account for seller concessions and/or down payment assistance. | Activity for one month can sometimes look extreme due to small sample size.

## **Median Sales Price - Single Family**

Rolling 12-Month Calculation



## Median Sales Price - Townhouse-Condo

Rolling 12-Month Calculation