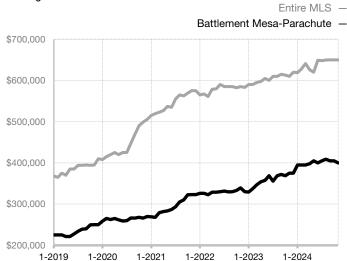

| 98.8%        | 99.4%        | + 0.6%                               |
| Days on Market Until Sale       | 0        | 0    |                                      | 58           | 65           | + 12.1%                              |
| Inventory of Homes for Sale     | 6        | 4    | - 33.3%                              |              |              |                                      |
| Months Supply of Inventory      | 4.4      | 3.1  | - 29.5%                              |              |              |                                      |

<sup>\*</sup> Does not account for seller concessions and/or down payment assistance. | Activity for one month can sometimes look extreme due to small sample size.

## **Median Sales Price - Single Family** Rolling 12-Month Calculation



## **Median Sales Price - Townhouse-Condo**

Rolling 12-Month Calculation