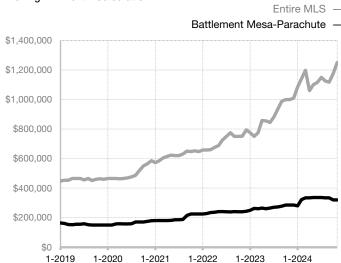

Days on Market Until Sale       | 0        | 0    |                                      | 58           | 65           | + 12.1%                              |
| Inventory of Homes for Sale     | 6        | 4    | - 33.3%                              |              |              |                                      |
| Months Supply of Inventory      | 4.4      | 3.1  | - 29.5%                              |              |              |                                      |

<sup>\*</sup> Does not account for seller concessions and/or down payment assistance. | Activity for one month can sometimes look extreme due to small sample size.

## **Median Sales Price - Single Family** Rolling 12-Month Calculation



## **Median Sales Price - Townhouse-Condo**

Rolling 12-Month Calculation