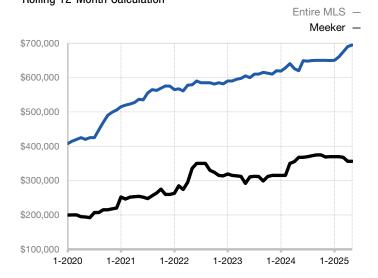

| 0.0%         | 0.0%         |                                      |  |
| Days on Market Until Sale       | 0    | 0    |                                      | 0            | 0            |                                      |  |
| Inventory of Homes for Sale     | 3    | 4    | + 33.3%                              |              |              |                                      |  |
| Months Supply of Inventory      | 3.0  | 4.0  | + 33.3%                              |              |              |                                      |  |

<sup>\*</sup> Does not account for seller concessions and/or down payment assistance. | Activity for one month can sometimes look extreme due to small sample size.

## **Median Sales Price - Single Family** Rolling 12-Month Calculation



## Median Sales Price - Townhouse-Condo