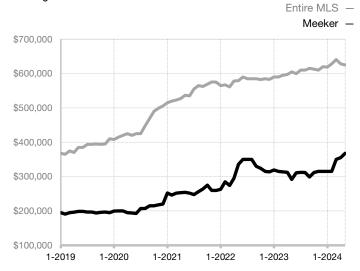

| 94.6%        | 0.0%         | - 100.0%                             |
| Days on Market Until Sale       | 0    | 0    |                                      | 65           | 0            | - 100.0%                             |
| Inventory of Homes for Sale     | 1    | 3    | + 200.0%                             |              |              |                                      |
| Months Supply of Inventory      | 0.7  | 3.0  | + 328.6%                             |              |              |                                      |

<sup>\*</sup> Does not account for seller concessions and/or down payment assistance. | Activity for one month can sometimes look extreme due to small sample size.

## **Median Sales Price - Single Family**

Rolling 12-Month Calculation



## Median Sales Price - Townhouse-Condo

Rolling 12-Month Calculation