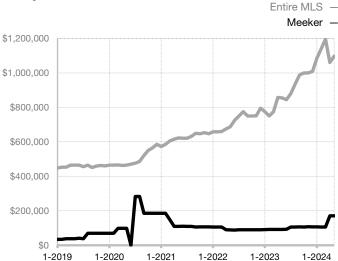

|
| Days on Market Until Sale       | 0    | 0    |                                      | 65           | 0            | - 100.0%                             |
| Inventory of Homes for Sale     | 1    | 3    | + 200.0%                             |              |              |                                      |
| Months Supply of Inventory      | 0.7  | 3.0  | + 328.6%                             |              |              |                                      |

<sup>\*</sup> Does not account for seller concessions and/or down payment assistance. | Activity for one month can sometimes look extreme due to small sample size.

## **Median Sales Price - Single Family**

Rolling 12-Month Calculation



## Median Sales Price - Townhouse-Condo

Rolling 12-Month Calculation