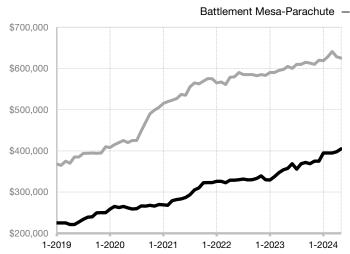

## **Median Sales Price - Single Family** Rolling 12-Month Calculation

Entire MLS -