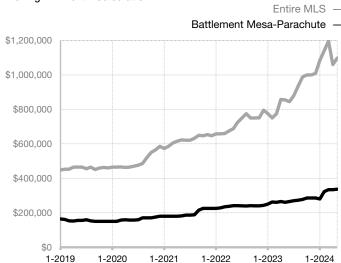

ntil Sale       | 0    | 8         |                                      | 43           | 42           | - 2.3%                               |
| Inventory of Homes for Sale     | 1    | 2         | + 100.0%                             |              |              |                                      |
| Months Supply of Inventory      | 0.5  | 1.5       | + 200.0%                             |              |              |                                      |

<sup>\*</sup> Does not account for seller concessions and/or down payment assistance. | Activity for one month can sometimes look extreme due to small sample size.

## **Median Sales Price - Single Family** Rolling 12-Month Calculation

Entire MLS -



## **Median Sales Price - Townhouse-Condo**

Rolling 12-Month Calculation