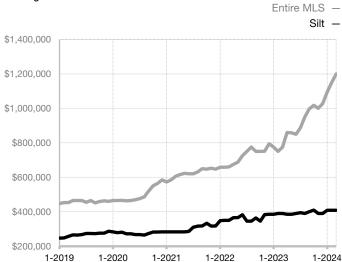

|
| Days on Market Until Sale       | 0     | 0    |                                      | 3            | 0            | - 100.0%                             |
| Inventory of Homes for Sale     | 2     | 0    | - 100.0%                             |              |              |                                      |
| Months Supply of Inventory      | 1.4   | 0.0  | - 100.0%                             |              |              |                                      |

<sup>\*</sup> Does not account for seller concessions and/or down payment assistance. | Activity for one month can sometimes look extreme due to small sample size.

## **Median Sales Price - Single Family**

Rolling 12-Month Calculation



## Median Sales Price - Townhouse-Condo

Rolling 12-Month Calculation