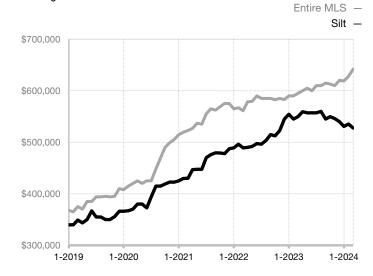

| 100.9%       | 0.0%         | - 100.0%                             |
| Days on Market Until Sale       | 0     | 0    |                                      | 3            | 0            | - 100.0%                             |
| Inventory of Homes for Sale     | 2     | 0    | - 100.0%                             |              |              |                                      |
| Months Supply of Inventory      | 1.4   | 0.0  | - 100.0%                             |              |              |                                      |

<sup>\*</sup> Does not account for seller concessions and/or down payment assistance. | Activity for one month can sometimes look extreme due to small sample size.

## **Median Sales Price - Single Family**

Rolling 12-Month Calculation



## Median Sales Price - Townhouse-Condo

Rolling 12-Month Calculation