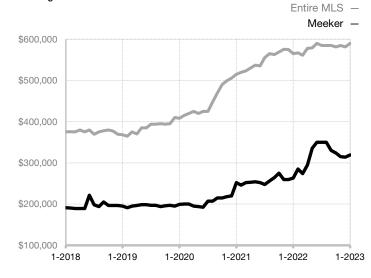

\* Does not account for seller concessions and/or down payment assistance. | Activity for one month can sometimes look extreme due to small sample size.

Median Sales Price - Single Family Rolling 12-Month Calculation