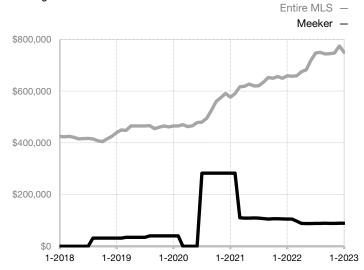

|
| Days on Market Until Sale       | 7        | 0    | - 100.0%                             | 7            | 0            | - 100.0%                             |
| Inventory of Homes for Sale     | 2        | 2    | 0.0%                                 |              |              |                                      |
| Months Supply of Inventory      | 1.6      | 1.5  | - 6.3%                               |              |              |                                      |

\* Does not account for seller concessions and/or down payment assistance. | Activity for one month can sometimes look extreme due to small sample size.

Median Sales Price - Single Family Rolling 12-Month Calculation



## Median Sales Price – Townhouse-Condo Rolling 12-Month Calculation