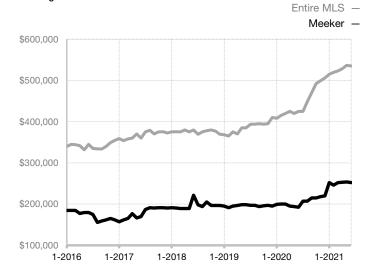

| 94.1%        |                                      |  |
| Days on Market Until Sale       | 0    | 225       |                                      | 0            | 129          |                                      |  |
| Inventory of Homes for Sale     | 1    | 3         | + 200.0%                             |              |              |                                      |  |
| Months Supply of Inventory      | 0.0  | 2.1       |                                      |              |              |                                      |  |

<sup>\*</sup> Does not account for seller concessions and/or down payment assistance. | Activity for one month can sometimes look extreme due to small sample size.

## Median Sales Price - Single Family

Rolling 12-Month Calculation



## Median Sales Price – Townhouse-Condo

Rolling 12-Month Calculation